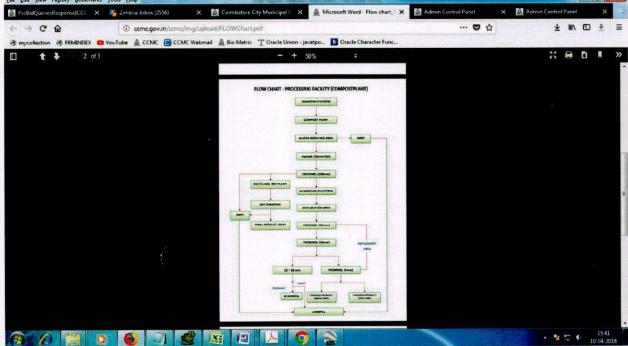

## **Coimbatore – Scientific Disposal 100%**

| S.No. | Total Number<br>of<br>Households | Total<br>Quantity of<br>Waste<br>Generated | Total<br>Quantity of<br>Waste<br>Collected | Total Quantity of Waste scientifically processed | % of Processing |
|-------|----------------------------------|--------------------------------------------|--------------------------------------------|--------------------------------------------------|-----------------|
| 1     | 521605                           | 990 MT                                     | 990 MT                                     | 990 MT                                           | 100%            |







## Coimbatore Corporation - Waste being processed sceintifically