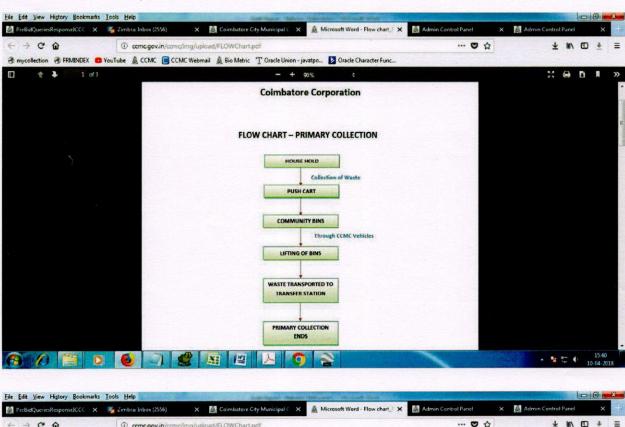

## **Coimbatore – Scientific Disposal 100%**

| S.No. | Total Number<br>of<br>Households | Total<br>Quantity of<br>Waste<br>Generated | Total<br>Quantity of<br>Waste<br>Collected | Total Quantity of Waste scientifically processed | % of Processing |
|-------|----------------------------------|--------------------------------------------|--------------------------------------------|--------------------------------------------------|-----------------|
| 1     | 521605                           | 990 MT                                     | 990 MT                                     | 990 MT                                           | 100%            |







## Coimbatore Corporation - Waste being processed sceintifically